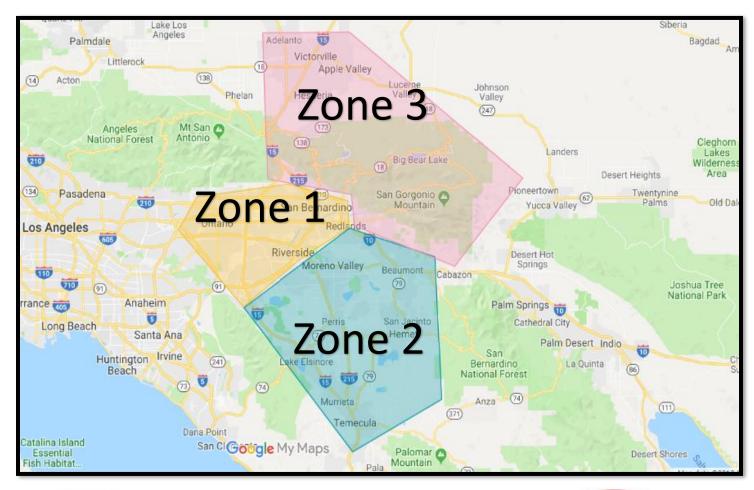

## **Popcorn Delivery**

2021

1-888-981-4000

| Service<br>Requested   | Zone 1  | Zone 2   | Zone 3   |                   |
|------------------------|---------|----------|----------|-------------------|
| Base delivery 1 Pallet | \$85.00 | \$135.00 | \$175.00 | Other Areas       |
| Fach Additional Pallet | 4       | 4        | 4        | _ Please call for |
| to the same location   | \$45.00 | \$45.00  | \$45.00  | quote             |

\$50.00 Surcharge for Mountain towns

Delivery to Residence with a 2-4-hour window, During Regular business hours Monday – Friday 7:00 am -4:00 PM Liftgate Service to bring pallets to ground/driveway (Depending on conditions)