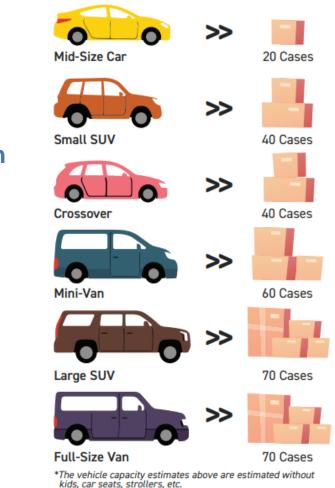

Sell Distribution
- August 12<sup>th</sup> Sale begins
- Weekly inventory replenishments Orders in the system by Sunday night available for pickup at the warehouse on the following Thursday by appointment!
- Oct 2<sup>nd</sup> Oct 5 Returns
- Oct 7<sup>th</sup> Final orders due
- Oct 13<sup>th</sup> All Payments Due
- Oct 24- Oct 28 Take order distributed (including Chocolate)
- Dec 2<sup>nd</sup> Spin & Win Celebration!

## ORDERS & DISTRIBUTION Trail's End.

#### **Order Due Dates**

- Initial Order: July 21st
- Replenishment Order: Weekly on Sundays Aug 20<sup>th</sup> – October 1<sup>st</sup>
- Final Order: October 7th

#### Distribution

- Initial Order: August 9 11
- Replenishment Order: Weekly on Thursdays by appointment
- Final Order: October 24-28

#### Warehouse Location

• TBD



# WAYS TO SELL



### **ONLINE DIRECT**

- Ship direct to your customers
- Record in the app
- Share your page via email, text, social media or QR code
- No handling of products or cash
- \$65 Average Order
- Products & prices may vary
- Shipping/Tax may apply
- Available year-round

### STOREFRONT SALES

- Leverage high foot traffic retailers
- Reserved by Unit Leaders
- Sign up to sell in person at a store
- \$162 per hour National average
- One parent and one Scout cover more hours
- Set your storefront split method in the Leader Portal before storefront sales begin

### WAGON SALES

- Deliver product to your family, friends and neighbors' homes
- Ask parents to ask their co-workers
- Mark sales delivered or undelivered
- Delivered: Check out popcorn in advance, and deliver products
-