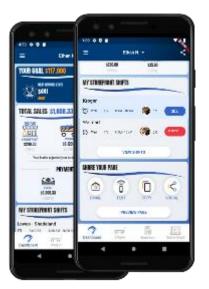

## **Trail's End App for Scouts**

- Text APP to 62771 to download / register
- Record sales (accept credit cards)
- Storefront sign up
- Track goals' progress
- Record deliveries
- Share online sale page
- Claim rewards

## **Unit Leader Portal**

- <u>www.trails-end.com/leader</u>
- Manage all things sale-related
- Mobile-friendly portal via your phone's browser
- When Scouts use the app, Leaders can:
  - Track progress toward goals
  - Inventory monitoring
  - Oversee storefront sign-ups
  - Storefront setups
  - Split sales
  - Manage accounting and more!