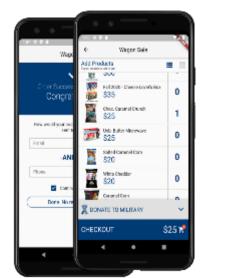

# **CREDIT CARDS**

- Many consumers prefer credit or debit card transactions
  - "Advise your customers we prefer credit or debit payments"
- Trail's End covers credit card fees for transactions recorded via the APP\*
- Earn 1.25 Reward points for every \$1 sold app credit card
- No cash handling for Scouts or Unit Leaders
- Square readers are compatible with the Trail's End App
- Square Bluetooth readers also accept Apple Pay and Google Pay
- ALL Scouts can enter credit cards manually
- Parents pay Wagon Sales cash due by clicking "Pay Now" on the Wagon Sale screen\*\*