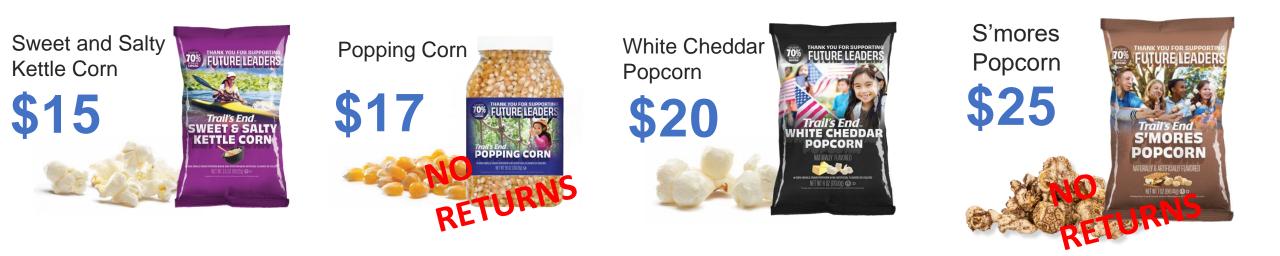

# TRAIL'S END 2023 TRADITIONAL PRODUCTS

Trail's End.

## S'MORES ORDERING INFORMATION

- S'mores will ship at a maximum of 10% (retail) of your orders to stay in line with market research, prevent excess inventory, and manage production constraints.
- For every \$3,000 ordered, Units can only order 1 case (12 bags) of S'mores. This applies to S'mores only.