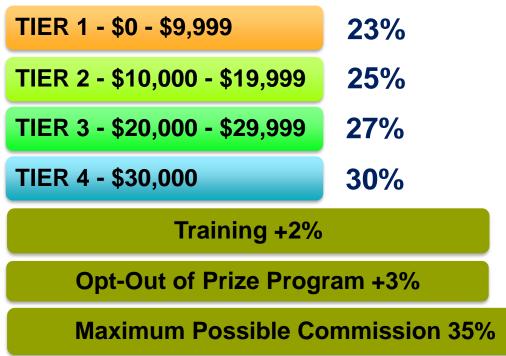

|             |                   | \$   |
|                                                |             |                   | \$   |
| NOW CALCULATE YOUR POPCORN                     | SALES GOALS | Registration      | \$   |
| Divide UNIT BUDGET by UNIT COMMISSION          | \$          | Advancements      | \$   |
| (This is your Unit Sales Goal)                 | Ð           | Uniforms          | \$   |
|                                                |             | Scholarships      | \$   |
| Divide by NUMBER OF PARTICIPATING OF<br>SCOUTS | \$          | Other             | \$   |
| (This is your Scout Sales Goal)                |             | TOTAL UNIT BUDGET | \$   |

# COMMISSIONS

### Show & Sell | Take Order Commissions



### **Online Sales Commission**



# PRIZES



Due to the COVID-19 pandemic, advanced promotion of our Scout Night with the Reign is currently not available. We will post incentives as soon as they become available.



TOP 75 selling Scouts will earn their chance to Spin the Wheel!

Fun-filled night of food, prizes, & recognizing the top achievers of the 2021 California Inland Empire Council popcorn sale.

- Registered Scouts who are in the top 75 in sales and sell at least \$3,000 in total sales qualify for 1 spin per \$1,500 sold.
- 2. Limit one (1) entry per Scout. ABSOLUTELY NO COMBINING OF ORDERS WILL BE ALLOWED.
- 3. Scout must be present to spin.

IN ADDITION to these incentives, CAMP MASTERS offers High Achiever Prizes to recognize Scouts Popcorn Sale efforts.



GET A \$10 AMAZON GIFT CARD



GET 5% BACK ON A VIS