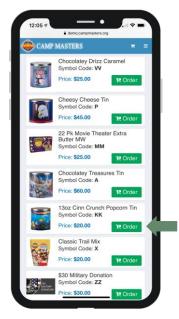

# **2021 PRODUCT SELECTIONS**

| Military Donation                                                                                            |                                          | \$30/\$50 | Take Order                                             |
|--------------------------------------------------------------------------------------------------------------|------------------------------------------|-----------|--------------------------------------------------------|
| <b>Premium Tin</b><br>(Chocolatey Carmel, Sweet & Salty Kettle, and Butter Toffee<br>Carmel Popcorn)         |                                          | \$45      | Take Order                                             |
| <b>3-Way Cheesy Cheese Tin</b><br>(White and Yellow Chedder Cheese along with Zesty Cheesy<br>Salsa Popcorn) |                                          | \$35      | Take Order<br>Show & Sell                              |
| Supreme Caramel Cruch with Almonds, Pecans and Cashews                                                       |                                          | \$25      | Take Order                                             |
| 22 Pack Movie Theater Extra Butter Microwave Popcorn                                                         |                                          | \$25      | Take Order<br>Show & Sell                              |
| Chocolate Drizzled Carmel Popcorn                                                                            |                                          | \$25      | Take Order                                             |
| Classic Trail Mix                                                                                            | Transie<br>Transie<br>Transie<br>Transie | \$20      | Take Order<br>Show & Sell<br><mark>(NO RETURNS)</mark> |
| White Cheddar Cheese Tin                                                                                     |                                          | \$20      | Take Order<br>Show & Sell                              |
| 14 Pack Extra Butter Roasted Summer Corn                                                                     |                                          | \$15      | Take Order<br>Show & Sell                              |
| Purple Popping Corn Jar                                                                                      |                                          | \$15      | Take Order<br>Show & Sell<br>(NO RETURNS)              |
| 12 Pack Sweet & Salty Kettle Corn Microwave Popcorn                                                          |                                          | \$15      | Take Order<br>Show & Sell                              |
| Sea Salt BIG Bag                                                                                             | SEA SALT<br>POCCON                       | \$15      | Take Order<br>Show & Sell<br>(NO RETURNS)              |
| Caramel Popcorn Bag                                                                                          | CARANTEL<br>CARANTEL                     | \$10      | Take Order<br>Show & Sell                              |