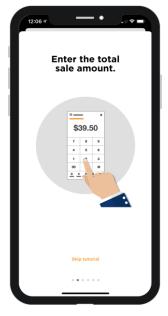

### Take Order Sales:

Scouts take the order form door-to-door to secure the customers orders. Units, which utilize this sale, find that the customer is more likely to order more.

- Attend the Unit Leader Training.
- Pick-up "take order" forms at the Council Office or download from www.ciecpopcorn.org.
- Distribute "take order" forms to all Scouts in your unit.
- Set the date that all "take order" forms are to be returned back to you.
- Check with the Scouts weekly to see how they are progressing. Find out if they need more forms.
- Call the Scouts to remind them that the forms are due to you. Give yourself two days to complete the unit order form.
- If your unit is also running Show & Sell, fulfill Take Orders with any unsold popcorn.
- Input the order online by Midnight Thursday, October 7<sup>th</sup>.
- Payment for the popcorn is due when your popcorn is picked up on Monday Wednesday, October 25-27<sup>th</sup>.