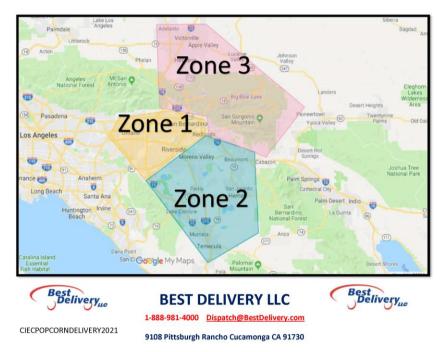

| Service<br>Requested                           | Zone 1  | Zone 2   | Zone 3   |                                |  |  |
|------------------------------------------------|---------|----------|----------|--------------------------------|--|--|
| Base delivery<br>1 Pallet                      | \$85.00 | \$135.00 | \$175.00 | Other Areas<br>Please call for |  |  |
| Each Additional Pallet<br>to the same location | \$45.00 | \$45.00  | \$45.00  | quote                          |  |  |

\$50.00 Surcharge for Mountain towns

Don't have the time or resources to pick up your popcorn order?

Have it shipped.

**Questions?** Contact the Council office for additional details.

Delivery to Residence with a 2-4-hour window, During Regular business hours Monday - Friday 7:00 am -4:00 PM Liftgate Service to bring pallets to ground/driveway (Depending on conditions)