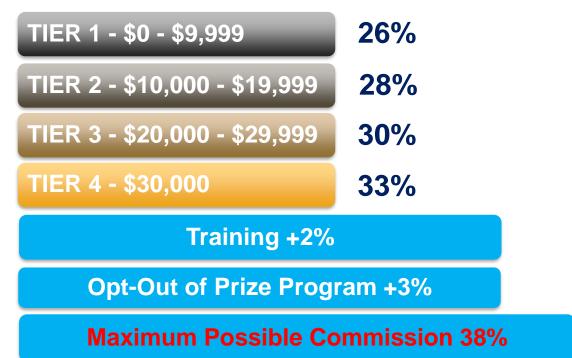

$   |
|                                                |             |                   | \$   |
|                                                |             |                   | \$   |
| NOW CALCULATE YOUR POPCORN                     | SALES GOALS | Registration      | \$   |
| Divide UNIT BUDGET by UNIT COMMISSION          | \$          | Advancements      | \$   |
| (This is your Unit Sales Goal)                 | Ð           | Uniforms          | \$   |
|                                                |             | Scholarships      | \$   |
| Divide by NUMBER OF PARTICIPATING OF<br>SCOUTS | \$          | Other             | \$   |
| (This is your Scout Sales Goal)                |             | TOTAL UNIT BUDGET | \$   |

# COMMISSIONS

### Show & Sell | Take Order Commissions



### **Online Sales Commission**



# PRIZES



Due to the COVID-19 pandemic, advanced promotion of our Scout Night with the Reign is currently not available. We will post incentives as soon as they become available.



TOP 75 selling Scouts will earn their chance to Spin the Wheel!

Fun-filled night of food, prizes, & recognizing the top achievers of the 2021 California Inland Empire Council popcorn sale.

- Registered Scouts who are in the top 75 in sales and sell at least \$3,000 in total sales qualify for 1 spin per \$1,500 sold.
- 2. Limit one (1) entry per Scout. ABSOLUTELY NO COMBINING OF ORDERS WILL BE ALLOWED.
- 3. Scout must be present to spin.

IN ADDITION to these incentives, CAMP MASTERS offers High Achiever Prizes to recognize Scouts Popcorn Sale efforts.



GET A \$10 AMAZO