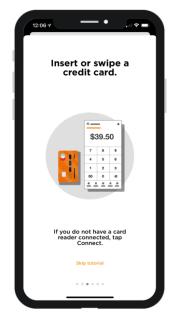

### Take Order Sales:

Scouts take the order form door-to-door to secure the customers orders. Units, which utilize this sale, find that the customer is more likely to order more.

- Attend the Unit Leader Training.
- Pick-up "take order" forms at the Council Office or download from www.ciecpopcorn.org.
- Distribute "take order" forms to all Scouts in your unit.
- Set the date that all "take order" forms are to be returned back to you.
- Check with the Scouts weekly to see how they are progressing. Find out if they need more forms.
- Call the Scouts to remind them that the forms are due to you. Give yourself two days to complete the unit order form.
- If your unit is also running Show & Sell, fulfill Take Orders with any unsold popcorn.
- Input the order online by Midnight Thursday, October 7<sup>th</sup>.
- Payment for the popcorn is due when your popcorn is picked up on Monday Wednesday, October 25-27<sup>th</sup>.