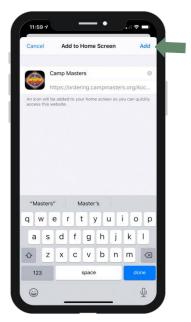

|                 |      |
|         |                | LOGIN           |                 |      |
| Forgot  | your passwor   | d?              |                 |      |
|         |                |                 |                 |      |
|         |                |                 |                 |      |
|         |                | •               | _               | -    |
|         |                | Ċ               | ш               |      |
|         | _              |                 | _               |      |

Go to

ordering.campmasters.com/Account/Login

Image: state state

Enter your login and click "Remember Me" then Login

Once on your dashboard, click the menu button (circled icon above) (3 dots in upper right on Android)



Select "Add to Home Screen"



Then click "Add"



Ready to sell? Click the icon!

# **ACCEPTING CREDIT CARDS**

CAMP MASTERS has partnered with PayAnywhere to provide accounts and free readers to all Units. Just go to: <u>payanywhere.com/campmasters</u>



- FREE app and FREE card readers
- Multiple device and multiple user ready
- <u>No hidden fees</u>....No monthly minimum fees, no setup fees, and no cancellation fees
- 2.69% per swipe transaction fee; 3.49% + \$0.19 for keyed transactions
- Transaction fees removed from deposits automatically
- Funds within 24 hours of processed transactions
- Free Merchant Portal for detailed account activity and business intelligence reporting
- Create versatile item library with multiple products and prices or input charges directly.
- Safe and secure with immediate data encryp