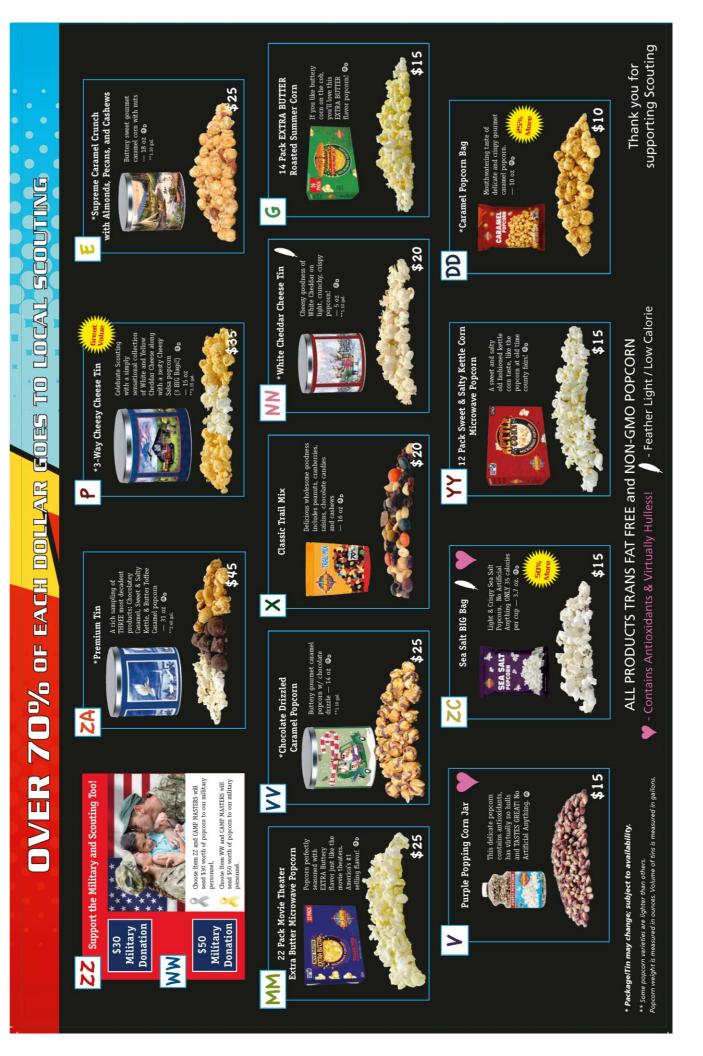

# **2021 PRODUCT SELECTIONS**

| Military Donation                                                                                            |                                          | \$30/\$50 | Take Order                                             |
|--------------------------------------------------------------------------------------------------------------|------------------------------------------|-----------|--------------------------------------------------------|
| <b>Premium Tin</b><br>(Chocolatey Carmel, Sweet & Salty Kettle, and Butter Toffee<br>Carmel Popcorn)         |                                          | \$45      | Take Order                                             |
| <b>3-Way Cheesy Cheese Tin</b><br>(White and Yellow Chedder Cheese along with Zesty Cheesy<br>Salsa Popcorn) |                                          | \$35      | Take Order<br>Show & Sell                              |
| Supreme Caramel Cruch with Almonds, Pecans and Cashews                                                       |                                          | \$25      | Take Order                                             |
| 22 Pack Movie Theater Extra Butter Microwave Popcorn                                                         |                                          | \$25      | Take Order<br>Show & Sell                              |
| Chocolate Drizzled Carmel Popcorn                                                                            |                                          | \$25      | Take Order                                             |
| Classic Trail Mix                                                                                            | Transie<br>Transie<br>Transie<br>Transie | \$20      | Take Order<br>Show & Sell<br><mark>(NO RETURNS)</mark> |
| White Cheddar Cheese Tin                                                                                     |                                          | \$20      | Take Order<br>Show & Sell                              |
| 14 Pack Extra Butter Roasted Summer Corn                                                                     |                                          | \$15      | Take Order<br>Show & Sell                              |
| Purple Popping Corn Jar                                                                                      |                                          | \$15      | Take Order<br>Show & Sell<br>(NO RETURNS)              |
| 12 Pack Sweet & Salty Kettle Corn Microwave Popcorn                                                          |                                          | \$15      | Take Order<br>Show & Sell                              |
| Sea Salt BIG Bag                                                                                             | SEA SALT<br>POCCON                       | \$15      | Take Order<br>Show & Sell<br>(NO RETURNS)              |
| Caramel Popcorn Bag                                                                                          | CARANTEL<br>CARANTEL                     | \$10      | Take Order<br>Show & Sell                              |