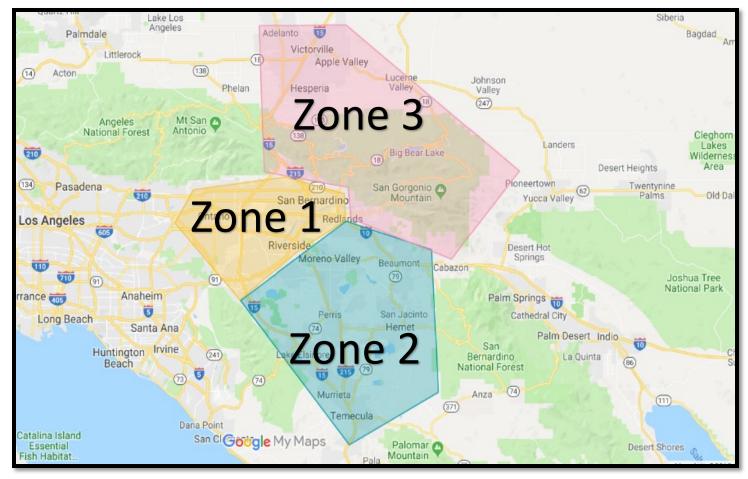

CIEC

**Popcorn Delivery** 

2020

| Service<br>Requested                        | Zone 1  | Zone 2   | Zone 3   |                                |
|---------------------------------------------|---------|----------|----------|--------------------------------|
| Base delivery<br>1 Pallet                   | \$95.00 | \$145.00 | \$175.00 | Other Areas<br>Please call for |
| Each Additional Pallet to the same location | \$45.00 | \$55.00  | \$55.00  | quote                          |